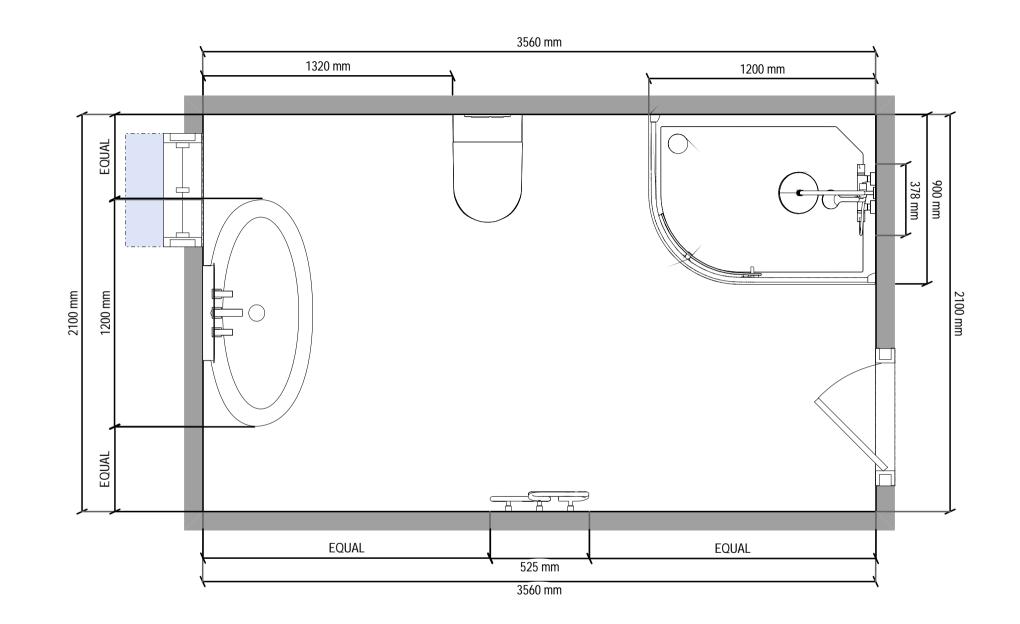

| Filename:                                                                                                | GF Shower-02.vwx                   | Designer:        | Ms Kinial Tanti  | Client Address        | Company Address |         |  |
|----------------------------------------------------------------------------------------------------------|------------------------------------|------------------|------------------|-----------------------|-----------------|---------|--|
| Scale:                                                                                                   | 1:20                               | Client Surname:  | Meahii           | 25 Burghley Avenue    |                 | Virtual |  |
| Disclaimer: This drawing is a representation only<br>and its printed scale is s