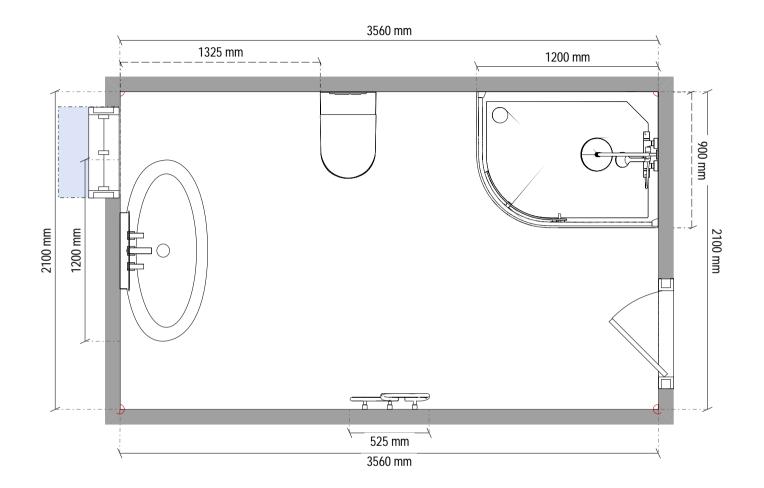

| Filename:                                                                                                  | GF Shower-02.vwx | Designer:        | Ms Kinial Tanti   | Client Address:       | Company Address: |           |
|------------------------------------------------------------------------------------------------------------|------------------|------------------|-------------------|-----------------------|------------------|-----------|
| Scale:                                                                                                     | 1:25             | Client Surname:  | Meahii            | 25 Burghley Avenue    |                  | Virtual 🔨 |
| Disclaimer: This drawing is a representation only and its printed scale is subject to the accuracy of your |                  | Client Initials: | Nazlin & Igbal    | New Malden<br>KT3 1SW |                  | Worlds    |
| printer. All measurements should be checked prior to fitting and installation                              |                  | Contact Number:  | nazmeahii@aooaler |                       |                  |           |