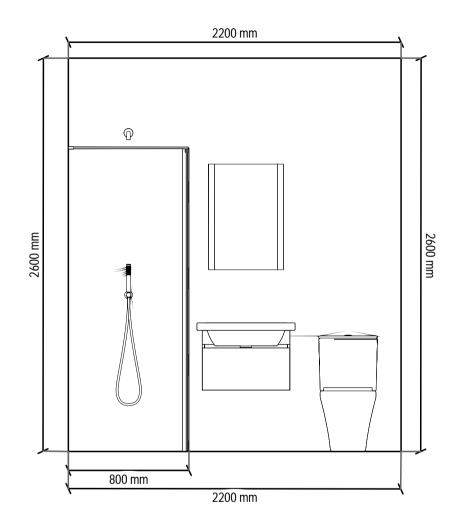

| Filename:                                                                                                                                                                                         | FF Ensuites-02.vwx | Designer:        | Ms Kinial Tanti  | Client Address                | Company Address |           |  |
|---------------------------------------------------------------------------------------------------------------------------------------------------------------------------------------------------|--------------------|------------------|------------------|-------------------------------|-----------------|-----------|--|
| Scale: